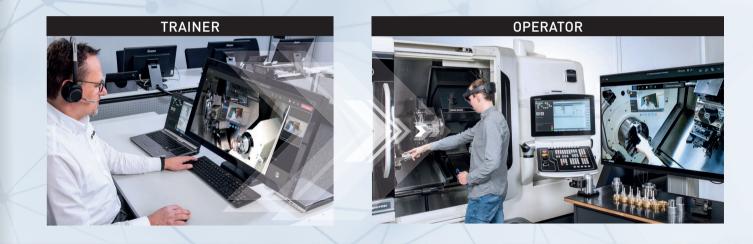

The trainer can optionally connect to your machine via the DMG MORI NET*service*. This gives the trainer all the necessary machine information on a second screen.

The training takes place according to the instructions of the trainer via the HoloLens 2 with the help of mixed reality elements, displayed documents and live camera transmission.